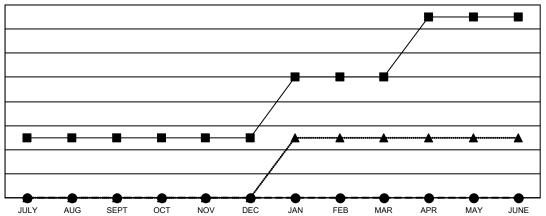

## GOALS AND ACTUAL NEW CLUBS CUMULATIVE

■ - CURRENT YEAR GOALS FOR NEW CLUBS

- CURRENT YEAR ACTUAL NEW CLUBS

▲ - LAST YEAR ACTUAL NEW CLUBS