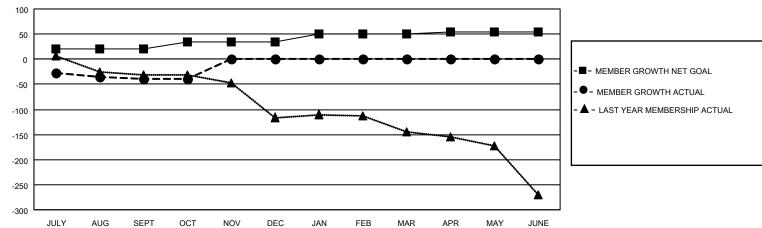

## GOALS AND ACTUAL MEMBERS CUMULATIVE

| DROPPED CLUBS: 1 |     | 32 CLUBS OF 159 ADDED 1 OR MORE<br>NEW MEMBERS | GENDER DISTRIBUTION  MALE 2,625 (68.08%) |                |     |
|------------------|-----|------------------------------------------------|------------------------------------------|----------------|-----|
| DROPPED MEMBERS  |     |                                                | FEMALE                                   | 1,231 (31.92%) |     |
| DECEASED         | 19  | CLICK HERE FOR CUMULATIVE                      | TOTAL FAMILY UNIT MEMBERS                |                | 798 |
| CLUB CANCELLED 7 |     | MEMBERSHIP DATA                                |                                          |                | 440 |
| OTHER            | 74  |                                                | FAMILY MEMBERS PAYING HALF DUES          |                | 410 |
| TOTAL            | 100 |                                                | 000                                      |                |     |